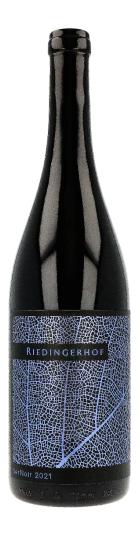

## RIEDINGERHOF

## VerNoir 2021

Indicazione geografica tipica Pinot Nero

The Pinot Noir convinces with flattering aromas of wild raspberries, black currants and light herbal notes. It is fruity and juicy with a delicate structure, delicate tannins and refreshing acidity. In the finish, this elegant Pinot Noir impresses with its juicy fruitiness and persistent spice.